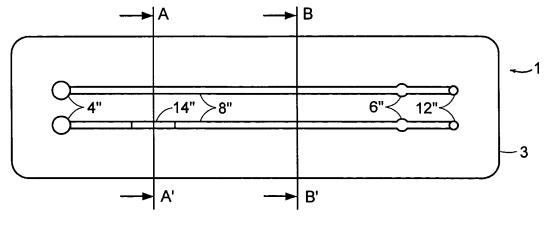

Title: METHODS AND COMPOSITIONS FOR THE DETECTION OF MICROBIAL CONTAMINANTS Inventors: Wainwright *et al.* Serial No.: 10/803,177 Atty Docket No.: CHR-004 Attorney for Applicants: Diana M. Steel Sheet 2 of 20

٠

.

Ŧ

,

2/20





FIG. 2B



FIG. 2C



Title: METHODS AND COMPOSITIONS FOR THE DETECTION OF MICROBIAL CONTAMINANTS Inventors: Wainwright *et al.* Serial No.: 10/803,177 Atty Docket No.: CHR-004 Attorney for Applicants: Diana M. Steel Sheet 3 of 20

<sup>3/20</sup> 







FIG. 4A



Title: METHODS AND COMPOSITIONS FOR THE DETECTION OF MICROBIAL CONTAMINANTS Inventors: Wainwright *et al.* Serial No.: 10/803,177 Atty Docket No.: CHR-004 Attorney for Applicants: Diana M. Steel Sheet 4 of 20

•

.

.

t











Title: METHODS AND COMPOSITIONS FOR THE DETECTION OF MICROBIAL CONTAMINANTS Inventors: Wainwright *et al.* Serial No.: 10/803,177 Atty Docket No.: CHR-004 Attorney for Applicants: Diana M. Steel Sheet 5 of 20

•

.

.

٨





۲

Ż

FIG. 5C

<sup>5/20</sup> 

Title: METHODS AND COMPOSITIONS FOR THE DETECTION OF MICROBIAL CONTAMINANTS Inventors: Wainwright *et al.* Serial No.: 10/803,177 Atty Docket No.: CHR-004 Attorney for Applicants: Diana M. Steel Sheet 6 of 20

•

•

6/20









Title: METHODS AND COMPOSITIONS FOR THE DETECTION OF MICROBIAL CONTAMINANTS Inventors: Wainwright *et al.* Serial No.: 10/803,177 Atty Docket No.: CHR-004 Attorney for Applicants: Diana M. Steel Sheet 7 of 20

7/20





FIG. 7

Title: METHODS AND COMPOSITIONS FOR THE DETECTION OF MICROBIAL CONTAMINANTS Inv